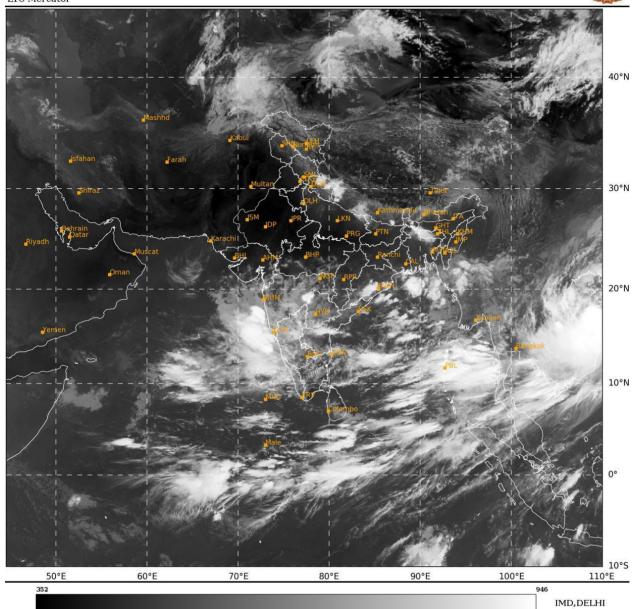

### **BAY OF BENGAL:**

Yesterday's upper air cyclonic circulation over westcentral Bay of Bengal off north Coastal Andhra Pradesh coast moved inland and now lies over north coastal Andhra Pradesh and adjoining south Odisha & extends upto 5.8 km above mean sea level titling southwestwards with height at 0300 UTC of today, the 12<sup>th</sup> June, 2025.

Scattered to broken low and medium clouds with embedded moderate to intense convection lay over Bay of Bengal and Andaman Sea.

### **ARABIAN SEA:**

Scattered low and medium clouds with embedded intense to very intense convection lay over eastcentral Arabian Sea off south Konkan- Goa- Karnataka coasts and moderate to intense convection lay over south Arabian Sea, Lakshadweep Islands & Maldives area. Scattered low and medium clouds with embedded isolated weak convection lay over rest of the Arabian Sea and Comorin area.